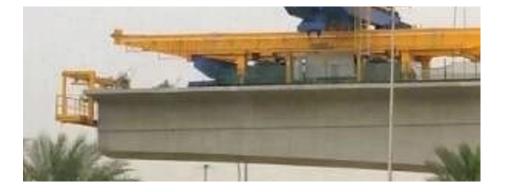

## Lifting Frames Segmental Construction

Following installation and commissioning, lifting frames can operate independently, providing both lifting and self-launching mechanisms. While the gantry crane is used for medium and large projects, this method is suitable for smaller, long span structures (30m to 170m). It is particularly versatile and applies both to precast segmental decks and cable-stayed decks (either precast, composite, or steel) regardless of span range and segment weight. The equipment can be reused for other projects.

High erection rate up to 2 pairs of segments per shift

Craneless method applicable both to precast segmental decks and cable-staved decks

System Adapted to Large Segement

Egypt: 43 Moaz Eldawla street Nasr City, Cairo Tel: +202-267-10250