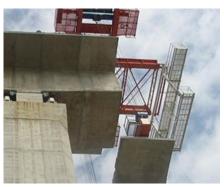

## Lifting Frames Segmental Construction

Following installation and commissioning, lifting frames can operate independently, providing both lifting and self-launching mechanisms. While the gantry crane is used for medium and large projects, this method is suitable for smaller, long span structures (30m to 170m). It is particularly versatile and applies both to precast segmental decks and cable-stayed decks (either precast, composite, or steel) regardless of span range and segment weight. The equipment can be reused for other projects.

High erection rate up to 2 pairs of segments per shift

Craneless method applicable both to precast segmental decks and cable-staved decks

System Adapted to Large Segement

Egypt: 43 Moaz Eldawla street Nasr City, Cairo Tel: +202-267-10250