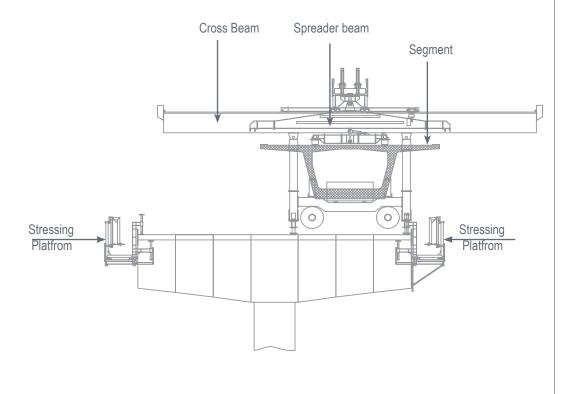

## Lifting Frames Segmental Construction

Following installation and commissioning, lifting frames can operate independently, providing both lifting and self-launching mechanisms. While the gantry crane is used for medium and large projects, this method is suitable for smaller, long span structures (30m to 170m). It is particularly versatile and applies both to precast segmental decks and cable-stayed decks (either precast, composite, or steel) regardless of span range and segment weight. The equipment can be reused for other projects.

High erection rate up to 2 pairs of segments per shift

Craneless method applicable both to precast segmental decks and cable-staved decks

System Adapted to Large Segement

Egypt: 43 Moaz Eldawla street Nasr City, Cairo Tel: +202-267-10250